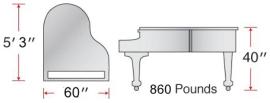

Meticulously assembled, each piano cabinet goes through a series of controls to assure the finest furniture

| Cabinet Size     | 5′3″                                  |
|------------------|---------------------------------------|
| Soundboard       | Canadian spruce                       |
| Action           | AXL-Schimmel Style Action             |
| Bracing          | 11 pcs Spruce Bracing                 |
| Frame            | 3 pcs Maple                           |
| Bridge           | Maple Bridge                          |
| Steel Bridge     | Sand Casting                          |
| Pinblock         | Multiply Maple                        |
| Hammers          | Import German Felt Hammers            |
| Strings          | Roslau Strings (Germany)              |
| Keyboard         | Solid spruce keyboard bed             |
| Pedal            | Sostenuto Center Pedal                |
| Hardware         | Solid Brass Plated Casters & Hardware |
| Fallboard        | Slow Close                            |
| Bench            | Matching Deluxe Bench with Storage    |
| Piano Dimensions | 60"W x 40"H x 63"L                    |
| Box Dimensions   | 21″W x 70″H x 70″L                    |
| Weight           | 860lbs Piano and bench ships in 1 box |
|                  |                                       |