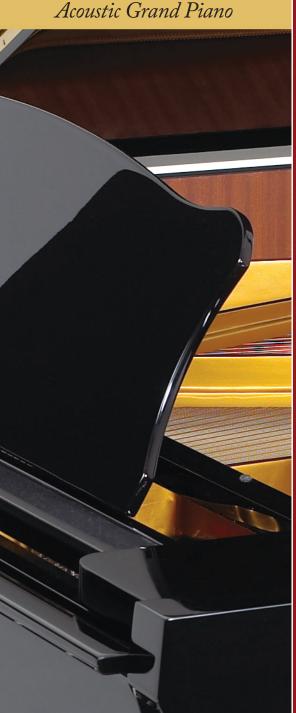

# SZG-53 Acoustic Grand Piano

# Handcrafted to Perfection

SZG-53 ACOUSTIC GRAND PIANO

If you absolutely love the graceful style and sophistication of a grand piano but aren't sure you have the space in your home, this is the piano you've been looking for.

Perfectly sized to enhance a cozy living room or adorn a bay window, our exquisite 5' 3" Grand Piano adds an elegant ambiance to any room in your home. Rivaling larger models with its rich, resonant sound, the beautiful 5' 3" cabinet design will bring the joy of music to any home décor. Each carefully handcrafted instrument is built to exacting design