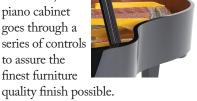

#### **EXOUISITE CABINETRY**

All the varied components of Suzuki Acoustic Grand Pianos come together in a beautiful, hand bent rim and exquisite hand rubbed finish that adds warmth, elegance and character to your home.

Meticulously assembled, each piano cabinet goes through a series of controls to assure the finest furniture

| Cabinet Size     | 5′3″                                  |
|------------------|---------------------------------------|
| Soundboard       | Canadian spruce                       |
| Action           | AXL-Schimmel Style Action             |
| Bracing          | 11 pcs Spruce Bracing                 |
| Frame            | 3 pcs Maple                           |
| Bridge           | Maple Bridge                          |
| Steel Bridge     | Sand Casting                          |
| Pinblock         | Multiply Maple                        |
| Hammers          | Import German Felt Hammers            |
| Strings          | Roslau Strings (Germany)              |
| Keyboard         | Solid spruce keyboard bed             |
| Pedal            | Sostenuto Center Pedal                |
| Hardware         | Solid Brass Plated Casters & Hardware |
| Fallboard        | Slow Close                            |
| Bench            | Matching Deluxe Bench with Storage    |
| Piano Dimensions | 60"W x 40"H x 63"L                    |
| Box Dimensions   | 21″W x 70″H x 70″L                    |
| Weight           | 860lbs Piano and bench ships in 1 box |
|                  |                                       |