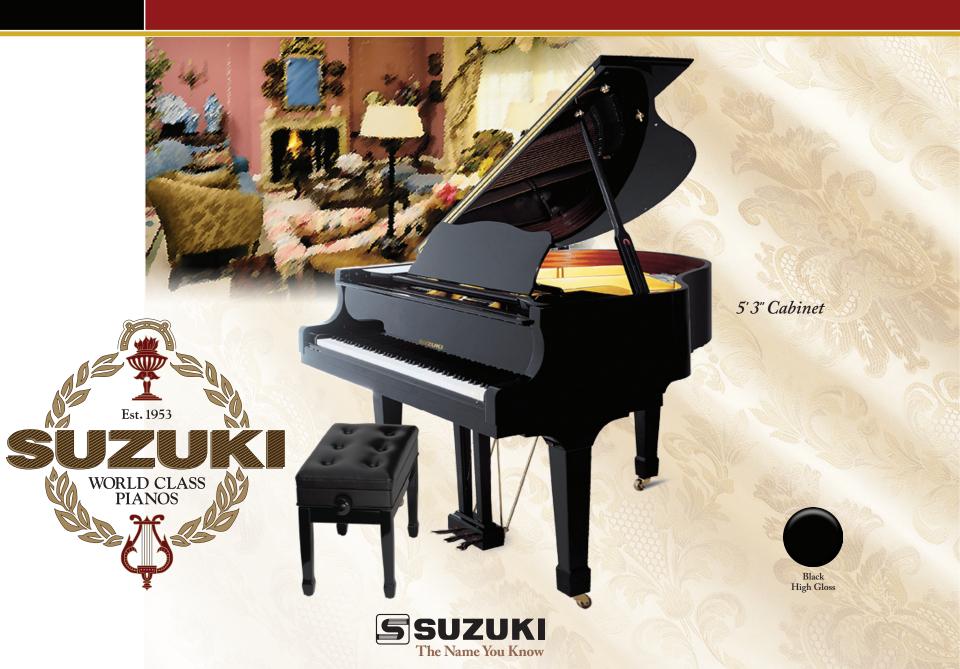

Perfectly sized to enhance a cozy living room or adorn a bay window, our exquisite 5' 3" Grand Piano adds an elegant ambiance to any room in your home. Rivaling larger models with its rich, resonant sound, the beautiful 5' 3" cabinet design will bring the joy of music to any home décor. Each carefully handcrafted instrument is built to exacting design

specifications with advanced Japanese technology and imported traditional German parts. Discover remarkable beauty and sound, at a remarkably affordable price.

Suzuki Musical
Instruments is the World's
largest producer of musical
instruments for education
and the most recognized
symbol of quality in the
music industry today. Our
long association with music