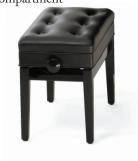

# Included MATCHING GRAND PIANO BENCH

Deluxe concert bench is height adjustable with storage compartment