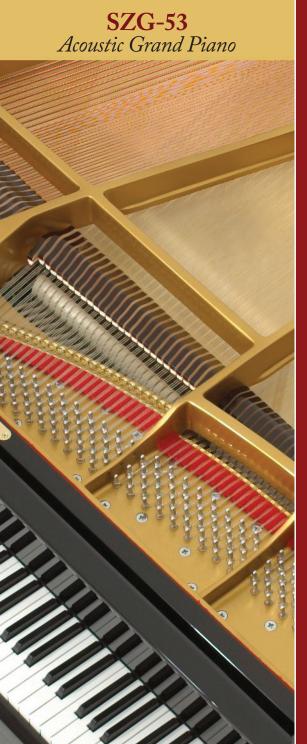

#### THE FINEST STRINGS

There are over two hundred strings in a grand piano and each one must perform flawlessly every

time, without exception. Suzuki uses only the finest high grade polished

German steel with hand wound solid copper windings.

These German Roslau strings are without equal in piano manufacturing. Stretched over a wet sand cast plate, they produce incredible sound and resonance usually associated with pianos costing twice the price.

#### SELECT SPRUCE SOUNDBOARD

Essential for sound quality, the soundboard is the heart of any acoustic grand piano. Suzuki ensures that our soundboards are the best of the best in a rigorous selection process. For starters, only AAA Canadian White Solid Spruce will do. Next, bridges are made from select hardwoods and kiln dried to proper humidity. Finally, the full length ribs are painstakingly notched into the rim liner of the piano to ensure

that the all important crown of the soundboard remains for the lifetime of the piano. These steps afford a quality of sound that resonates with

a full rich bass, warm middle register and a clear, crisp treble. Played together, the